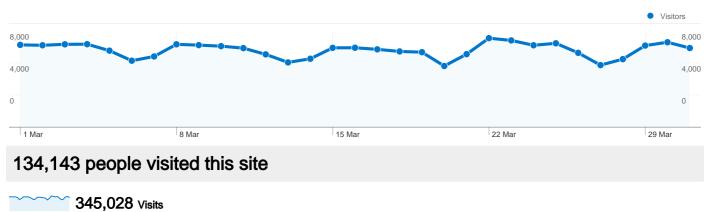

## forums.randi.org Map Overlay

# 345,028 visits came from 188 countries/territories

Site Usage

| Visits<br>345,028<br>% of Site Total:<br>100.00% | Pages/Visit<br>8.93<br>Site Avg:<br>8.93 (0.00%) | <b>00:14</b><br>Site Avg: | 00:14:15         35.84%         37.2           Site Avg:         Site Avg:         Site Avg: |                      | <b>37.16</b><br>Site Avg |               |  |
|--------------------------------------------------|--------------------------------------------------|---------------------------|----------------------------------------------------------------------------------------------|----------------------|--------------------------|---------------|--|
| Country/Territory                                |                                                  | Visits                    | Pages/Visit                                                                                  | Avg. Time on<br>Site | % New Visits             | Bounce Rate   |  |
| United States                                    |                                                  | 193,094                   | 9.38                                                                                         | 00:14:08             | 36.10%                   | 36.81%        |  |
| United Kingdom                                   |                                                  | 43,494                    | 9.58                                                                                         | 00:16:24             | 30.28%                   | 32.86%        |  |
| Canada                                           |                                                  | 27,719                    | 9.10                                                                                         | 00:13:37             | 39.49%                   | 38.37%        |  |
| Australia                                        |                                                  | 14,841                    | 10.05                                                                                        | 00:16:49             | 29.73%                   | 30.60%        |  |
| Germany                                          |                                                  | 5,660                     | 6.66                                                                                         | 00:12:09             | 29.45%                   | 36.71%        |  |
| Sweden                                           |                                                  | 4,904                     | 9.22                                                                                         | 00:12:53             | 21.49%                   | 30.89%        |  |
| New Zealand                                      |                                                  | 4,899                     | 6.73                                                                                         | 00:13:43             | 26.29%                   | 28.60%        |  |
| Netherlands                                      |                                                  | 4,489                     | 10.39                                                                                        | 00:37:22             | 25.02%                   | 29.47%        |  |
| Denmark                                          |                                                  | 3,606                     | 8.00                                                                                         | 00:12:43             | 16.67%                   | 26.01%        |  |
| Norway                                           |                                                  | 3,230                     | 7.93                                                                                         | 00:13:38             | 19.47%                   | 28.36%        |  |
|                                                  |                                                  |                           |                                                                                              |                      |                          | 1 - 10 of 188 |  |