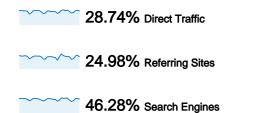

# forums.randi.org Traffic Sources Overview

#### All traffic sources sent a total of 345,028 visits

#### **Top Traffic Sources**

| Sources                      | Visits  | % visits | Keywords                  | Visits | % visits |
|------------------------------|---------|----------|---------------------------|--------|----------|
| google (organic)             | 152,420 | 44.18%   | jref forum                | 7,158  | 4.48%    |
| (direct) ((none))            | 99,165  | 28.74%   | jref                      | 6,449  | 4.04%    |
| randi.org (referral)         | 57,320  | 16.61%   | jref forums               | 1,279  | 0.80%    |
| bing (organic)               | 3,868   | 1.12%    | your wish is your command | 936    | 0.59%    |
| images.google.com (referral) | 2,008   | 0.58%    | randi forum               | 796    | 0.50%    |