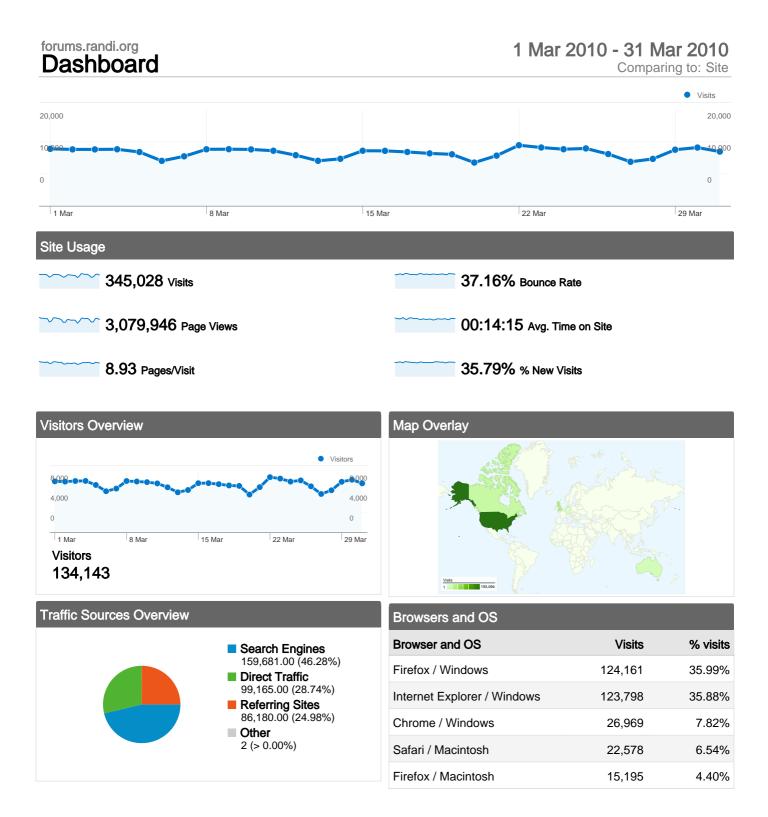

| ~~~~~ | 134,143 | Absolute | Unique | Visitors |
|-------|---------|----------|--------|----------|
|       |         |          |        |          |

3,079,946 Page Views

- 8.93 Average Page Views
- 00:14:15 Time on Site
  - 37.16% Bounce Rate
    - 35.79% New Visits

# 345,028 visits came from 188 countries/territories

Site Usage

| Visits<br>345,028<br>% of Site Total:<br>100.00% | Pages/Visit<br>8.93<br>Site Avg:<br>8.93 (0.00%) | <b>00:14</b><br>Site Avg: | 00:14:15         35.84%         37.2           Site Avg:         Site Avg:         Site Avg: |                      | <b>37.16</b><br>Site Avg |               |  |
|--------------------------------------------------|--------------------------------------------------|---------------------------|----------------------------------------------------------------------------------------------|----------------------|--------------------------|---------------|--|
| Country/Territory                                |                                                  | Visits                    | Pages/Visit                                                                                  | Avg. Time on<br>Site | % New Visits             | Bounce Rate   |  |
| United States                                    |                                                  | 193,094                   | 9.38                                                                                         | 00:14:08             | 36.10%                   | 36.81%        |  |
| United Kingdom                                   |                                                  | 43,494                    | 9.58                                                                                         | 00:16:24             | 30.28%                   | 32.86%        |  |
| Canada                                           |                                                  | 27,719                    | 9.10                                                                                         | 00:13:37             | 39.49%                   | 38.37%        |  |
| Australia                                        |                                                  | 14,841                    | 10.05                                                                                        | 00:16:49             | 29.73%                   | 30.60%        |  |
| Germany                                          |                                                  | 5,660                     | 6.66                                                                                         | 00:12:09             | 29.45%                   | 36.71%        |  |
| Sweden                                           |                                                  | 4,904                     | 9.22                                                                                         | 00:12:53             | 21.49%                   | 30.89%        |  |
| New Zealand                                      |                                                  | 4,899                     | 6.73                                                                                         | 00:13:43             | 26.29%                   | 28.60%        |  |
| Netherlands                                      |                                                  | 4,489                     | 10.39                                                                                        | 00:37:22             | 25.02%                   | 29.47%        |  |
| Denmark                                          |                                                  | 3,606                     | 8.00                                                                                         | 00:12:43             | 16.67%                   | 26.01%        |  |
| Norway                                           |                                                  | 3,230                     | 7.93                                                                                         | 00:13:38             | 19.47%                   | 28.36%        |  |
|                                                  |                                                  |                           |                                                                                              |                      |                          | 1 - 10 of 188 |  |