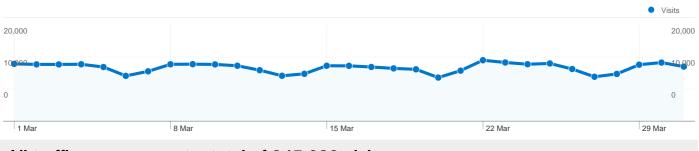

# 345,028 visits came from 188 countries/territories

Site Usage

| Visits<br>345,028<br>% of Site Total:<br>100.00% | Pages/Visit<br>8.93<br>Site Avg:<br>8.93 (0.00%) | <b>00:14</b><br>Site Avg: | 00:14:15         35.84%         37.2           Site Avg:         Site Avg:         Site Avg: |                      | <b>37.16</b><br>Site Avg |               |  |
|--------------------------------------------------|--------------------------------------------------|---------------------------|----------------------------------------------------------------------------------------------|----------------------|--------------------------|---------------|--|
| Country/Territory                                |                                                  | Visits                    | Pages/Visit                                                                                  | Avg. Time on<br>Site | % New Visits             | Bounce Rate   |  |
| United States                                    |                                                  | 193,094                   | 9.38                                                                                         | 00:14:08             | 36.10%                   | 36.81%        |  |
| United Kingdom                                   |                                                  | 43,494                    | 9.58                                                                                         | 00:16:24             | 30.28%                   | 32.86%        |  |
| Canada                                           |                                                  | 27,719                    | 9.10                                                                                         | 00:13:37             | 39.49%                   | 38.37%        |  |
| Australia                                        |                                                  | 14,841                    | 10.05                                                                                        | 00:16:49             | 29.73%                   | 30.60%        |  |
| Germany                                          |                                                  | 5,660                     | 6.66                                                                                         | 00:12:09             | 29.45%                   | 36.71%        |  |
| Sweden                                           |                                                  | 4,904                     | 9.22                                                                                         | 00:12:53             | 21.49%                   | 30.89%        |  |
| New Zealand                                      |                                                  | 4,899                     | 6.73                                                                                         | 00:13:43             | 26.29%                   | 28.60%        |  |
| Netherlands                                      |                                                  | 4,489                     | 10.39                                                                                        | 00:37:22             | 25.02%                   | 29.47%        |  |
| Denmark                                          |                                                  | 3,606                     | 8.00                                                                                         | 00:12:43             | 16.67%                   | 26.01%        |  |
| Norway                                           |                                                  | 3,230                     | 7.93                                                                                         | 00:13:38             | 19.47%                   | 28.36%        |  |
|                                                  |                                                  |                           |                                                                                              |                      |                          | 1 - 10 of 188 |  |

# 345,028 visits used 97 browser and OS combinations

| Visits<br>345,028<br>% of Site Total:<br>100.00% | Pages/Visit<br>8.93<br>Site Avg:<br>8.93 (0.00%) | Avg. Time on Site<br>00:14:15<br>Site Avg:<br>00:14:15 (0.00%) |             | % New Visits<br>35.84%<br>Site Avg:<br>35.79% (0.14%) | Bounce Rate<br>37.16%<br>Site Avg:<br>37.16% (0.00%) |             |
|--------------------------------------------------|--------------------------------------------------|----------------------------------------------------------------|-------------|-------------------------------------------------------|------------------------------------------------------|-------------|
| Browser and OS                                   |                                                  | Visits                                                         | Pages/Visit | Avg. Time on<br>Site                                  | % New Visits                                         | Bounce Rate |
| Firefox / Windows                                |                                                  | 124,161                                                        | 9.40        | 00:15:03                                              | 33.51%                                               | 32.89%      |
| Internet Explorer / V                            | Vindows                                          | 123,798                                                        | 8.70        | 00:13:00                                              | 41.29%                                               | 40.25%      |
| Chrome / Windows                                 |                                                  | 26,969                                                         | 7.29        | 00:15:47                                              | 36.27%                                               | 39.22%      |
| Safari / Macintosh                               |                                                  | 22,578                                                         | 7.83        | 00:12:03                                              | 32.71%                                               | 47.34%      |
| Firefox / Macintosh                              |                                                  | 15,195                                                         | 8.07        | 00:13:19                                              | 32.56%                                               | 36.68%      |
| Firefox / Linux                                  |                                                  | 8,457                                                          | 12.75       | 00:18:56                                              | 21.91%                                               | 24.32%      |
| Opera / Windows                                  |                                                  | 7,449                                                          | 12.85       | 00:19:37                                              | 21.43%                                               | 31.01%      |
| Safari / iPhone                                  |                                                  | 3,596                                                          | 5.11        | 00:09:08                                              | 29.31%                                               | 42.77%      |
| Chrome / Macintosh                               | 1                                                | 1,608                                                          | 7.53        | 00:11:33                                              | 39.18%                                               | 37.75%      |
| Safari / Windows                                 |                                                  | 1,556                                                          | 14.96       | 00:18:31                                              | 32.65%                                               | 44.15%      |