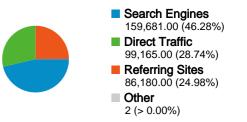

#### All traffic sources sent a total of 345,028 visits

#### **Top Traffic Sources**

| Sources                      | Visits  | % visits | Keywords                  | Visits | % visits |
|------------------------------|---------|----------|---------------------------|--------|----------|
| google (organic)             | 152,420 | 44.18%   | jref forum                | 7,158  | 4.48%    |
| (direct) ((none))            | 99,165  | 28.74%   | jref                      | 6,449  | 4.04%    |
| randi.org (referral)         | 57,320  | 16.61%   | jref forums               | 1,279  | 0.80%    |
| bing (organic)               | 3,868   | 1.12%    | your wish is your command | 936    | 0.59%    |
| images.google.com (referral) | 2,008   | 0.58%    | randi forum               | 796    | 0.50%    |