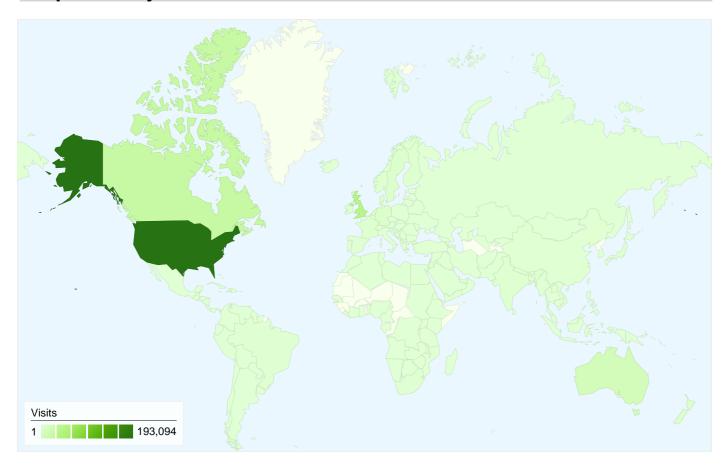

## forums.randi.org Map Overlay

# 345,028 visits came from 188 countries/territories

Site Usage

| Visits<br>345,028<br>% of Site Total:<br>100.00% | Pages/Visit<br>8.93<br>Site Avg:<br>8.93 (0.00%) | <b>00:14</b><br>Site Avg: | 00:14:15         35.84%         37.2           Site Avg:         Site Avg:         Site Avg: |                      | <b>37.16</b><br>Site Avg |               |  |
|--------------------------------------------------|--------------------------------------------------|---------------------------|----------------------------------------------------------------------------------------------|----------------------|--------------------------|---------------|--|
| Country/Territory                                |                                                  | Visits                    | Pages/Visit                                                                                  | Avg. Time on<br>Site | % New Visits             | Bounce Rate   |  |
| United States                                    |                                                  | 193,094                   | 9.38                                                                                         | 00:14:08             | 36.10%                   | 36.81%        |  |
| United Kingdom                                   |                                                  | 43,494                    | 9.58                                                                                         | 00:16:24             | 30.28%                   | 32.86%        |  |
| Canada                                           |                                                  | 27,719                    | 9.10                                                                                         | 00:13:37             | 39.49%                   | 38.37%        |  |
| Australia                                        |                                                  | 14,841                    | 10.05                                                                                        | 00:16:49             | 29.73%                   | 30.60%        |  |
| Germany                                          |                                                  | 5,660                     | 6.66                                                                                         | 00:12:09             | 29.45%                   | 36.71%        |  |
| Sweden                                           |                                                  | 4,904                     | 9.22                                                                                         | 00:12:53             | 21.49%                   | 30.89%        |  |
| New Zealand                                      |                                                  | 4,899                     | 6.73                                                                                         | 00:13:43             | 26.29%                   | 28.60%        |  |
| Netherlands                                      |                                                  | 4,489                     | 10.39                                                                                        | 00:37:22             | 25.02%                   | 29.47%        |  |
| Denmark                                          |                                                  | 3,606                     | 8.00                                                                                         | 00:12:43             | 16.67%                   | 26.01%        |  |
| Norway                                           |                                                  | 3,230                     | 7.93                                                                                         | 00:13:38             | 19.47%                   | 28.36%        |  |
|                                                  |                                                  |                           |                                                                                              |                      |                          | 1 - 10 of 188 |  |